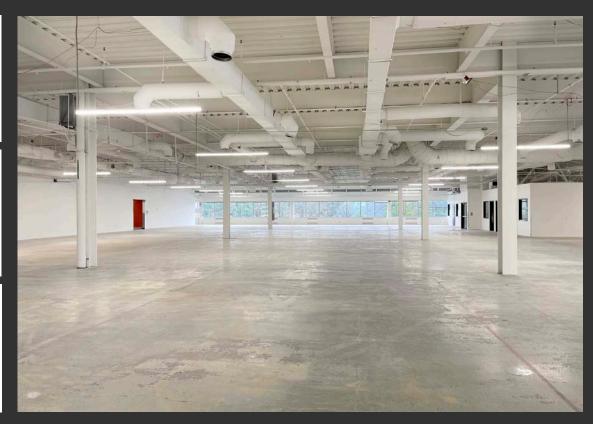

## SECOND FLOOR PLAN (PARTIAL) ± 43,421 SF AVAILABLE

Millikan Business Center is excellently located just minutes to TriMet transportation, Hwy 217 and Hwy 26 which offer ease of access for tenants and visitors to and from all over the Portland Metro. [26] **CEDAR HILLS CROSSING** WALKER CENTER WinCo FOODS PETSMART **BLICK** STORABLES FIVE GUYS 76 BED BATH & **AVAILABLE PARKING AVAILABLE PARKING AVAILABLE PARKING** AVAILABLE R RadioShack PIZZA SCHMIZZA TACO TRIMET BUS TRIMET MAX LIGHTRAIL STOP