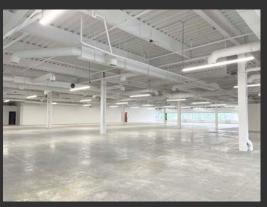

PARKING UP TO

CALL FOR RATES

**ASKING RATE** 

**OPEN LAYOUT** 

READY FOR IMPROVEMENTS

**ELEVATORS** 

1 PASSENGER & 1 FREIGHT

**BIKE PARKING** 

SECURED BIKE STORAGE

**CEILING HEIGHT** 

18' CLEAR HEIGHT

**NATURAL LIGHT** 

ABUNDANT WINDOW LINES

**AVAILABLE** 

NOW!

## SECOND FLOOR PLAN (PARTIAL) ± 43,421 SF AVAILABLE

Millikan Business Center is excellently located just minutes to TriMet transportation, Hwy 217 and Hwy 26 which offer ease of access for tenants and visitors to and from all over the Portland Metro. [26] **CEDAR HILLS CROSSING** WALKER CENTER WinCo FOODS PETSMART **BLICK** STORABLES FIVE GUYS 76 BED BATH & **AVAILABLE PARKING AVAILABLE PARKING AVAILABLE PARKING** AVAILABLE R RadioShack PIZZA SCHMIZZA TACO TRIMET BUS TRIMET MAX LIGHTRAIL STOP