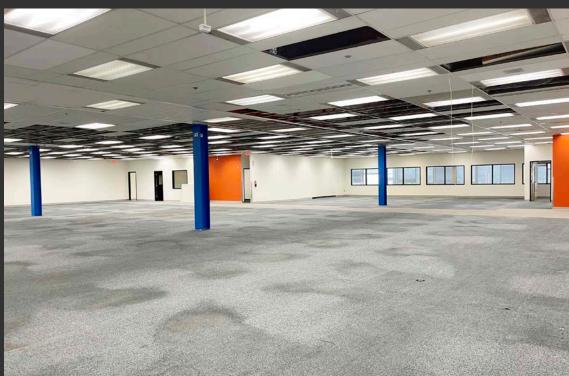

## SECOND FLOOR PLAN (PARTIAL) ± 43,421 SF AVAILABLE

Millikan Business Center is excellently located just minutes to TriMet transportation, Hwy 217 and Hwy 26 which offer ease of access for tenants and visitors to and from all over the Portland Metro. [26] **CEDAR HILLS CROSSING** WALKER CENTER WinCo FOODS PETSMART **BLICK** STORABLES FIVE GUYS 76 BED BATH & **AVAILABLE PARKING AVAILABLE PARKING AVAILABLE PARKING** AVAILABLE R RadioShack PIZZA SCHMIZZA TACO TRIMET BUS TRIMET MAX LIGHTRAIL STOP