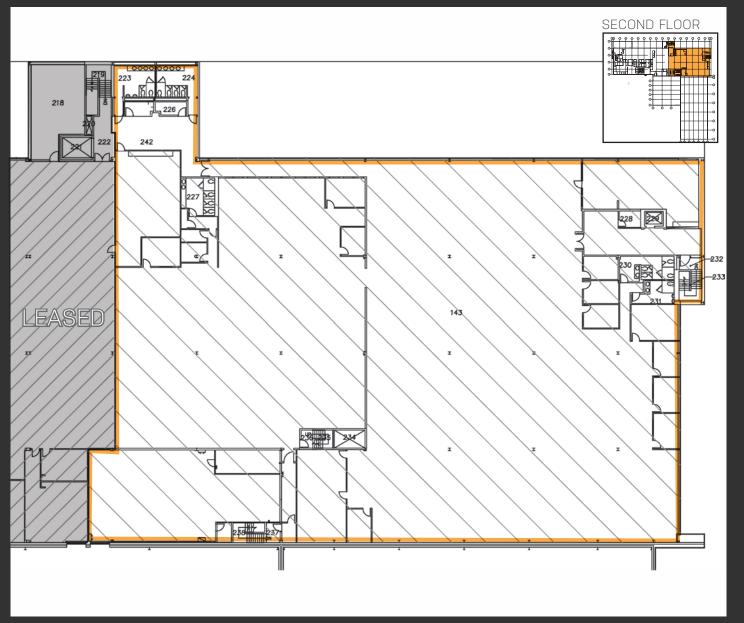

## SECOND FLOOR PLAN (PARTIAL) ± 43,421 SF AVAILABLE

Millikan Business Center is excellently located just minutes to TriMet transportation, Hwy 217 and Hwy 26 which offer ease of access for tenants and visitors to and from all over the Portland Metro. [26] **CEDAR HILLS CROSSING** WALKER CENTER WinCo FOODS PETSMART **BLICK** STORABLES FIVE GUYS 76 BED BATH & **AVAILABLE PARKING AVAILABLE PARKING AVAILABLE PARKING** AVAILABLE R RadioShack PIZZA SCHMIZZA TACO TRIMET BUS TRIMET MAX LIGHTRAIL STOP