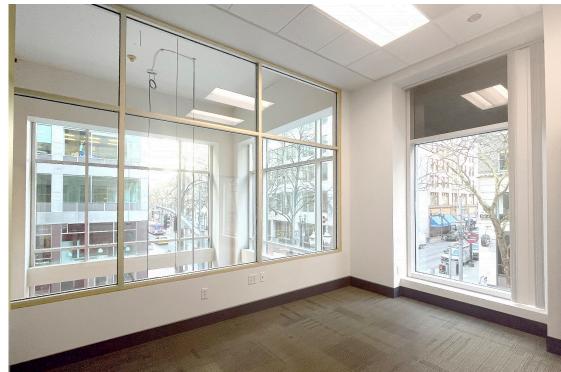

## FOR LEASE

2<sup>nd</sup> floor space ± 5,950 available

Great build-out with open work area with private offices and conference rooms

Shared 2<sup>nd</sup> floor restrooms and showers

16' high ceilings

Oversized windows provide abundant natural light