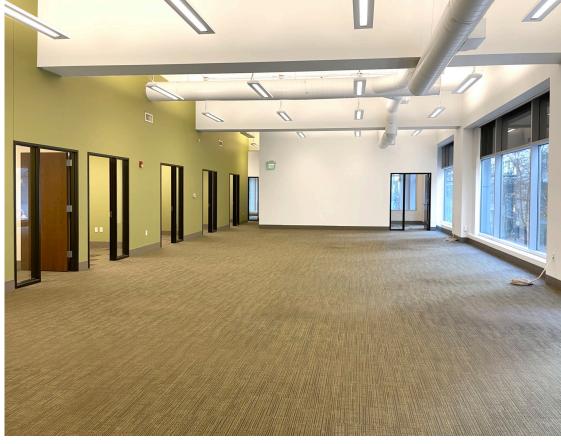

## FOR LEASE

2<sup>nd</sup> floor space ± 5,950 available

Great build-out with open work area with private offices and conference rooms

Shared 2<sup>nd</sup> floor restrooms and showers

16' high ceilings

Oversized windows provide abundant natural light