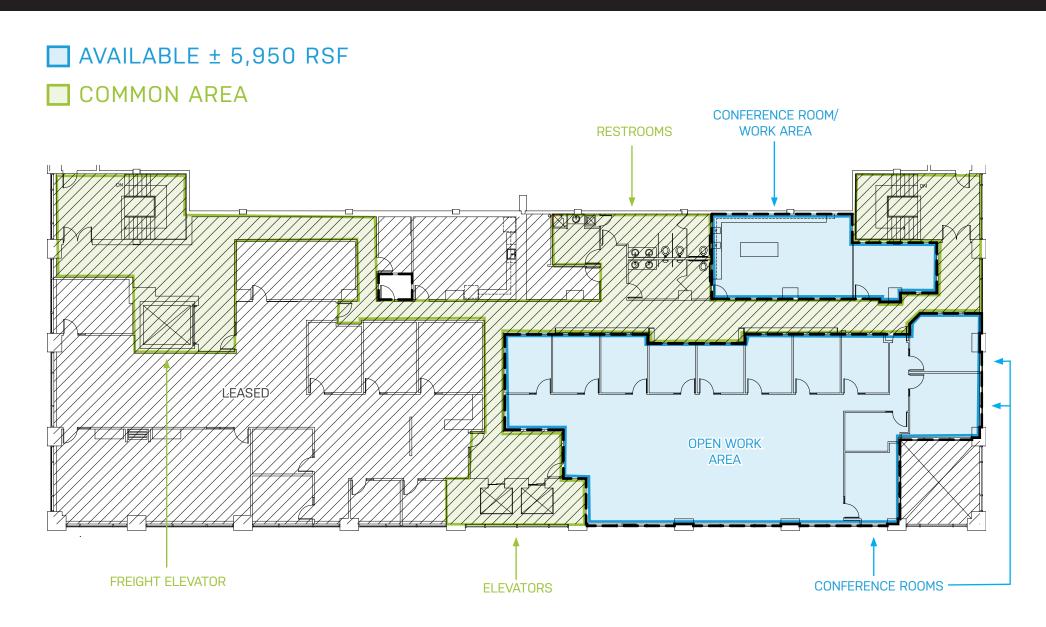

## SECOND FLOOR

## FOR LEASE

2<sup>nd</sup> floor space ± 5,950 available

Great build-out with open work area with private offices and conference rooms

Shared 2<sup>nd</sup> floor restrooms and showers

16' high ceilings

Oversized windows provide abundant natural light

Secured floor with elevator access

Roll-up door with freight elevator

Ample hourly, daily and monthly parking in the connected garage available at market rates

**Excellent public transportation access** 