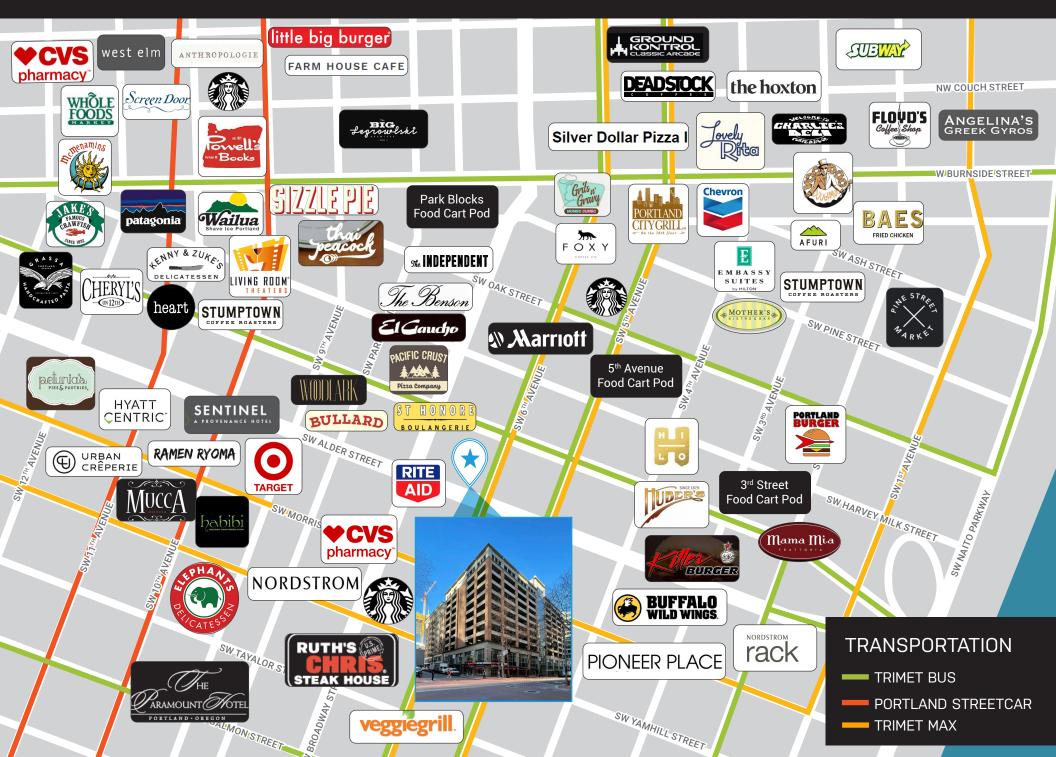

Central location in downtown Portland within walking distance to countless amenities

## **EXCELLENT DOWNTOWN LOCATION**