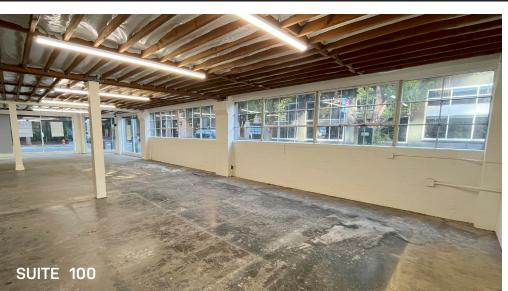

## AVAILABLE

SUITE 100: ± 3,000 RSF OFFICE / RETAIL

OPEN LAYOUT WITH BUILT-OUT WORKSPACES & RESTROOM

PRIME STREET FRONTAGE & VISIBILITY

AT GRADE LOADING RIGHT INTO SPACE

GREAT NATURAL LIGHT ON 2 SIDES

SUITE 200: ± 940 RSF OFFICE