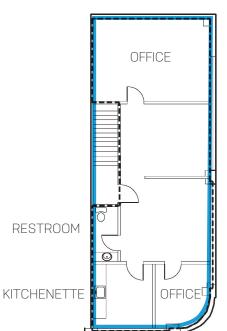

GREAT BUILD-OUT WITH KITCHENETTE, MULTIPLE WORKSPACES AND PRIVATE RESTROOM

MOVE-IN READY BUILD-OUT WITH MULTIPLE WORKSPACES AND PRIVATE RESTROOMS

#### SUITE 200

Ν