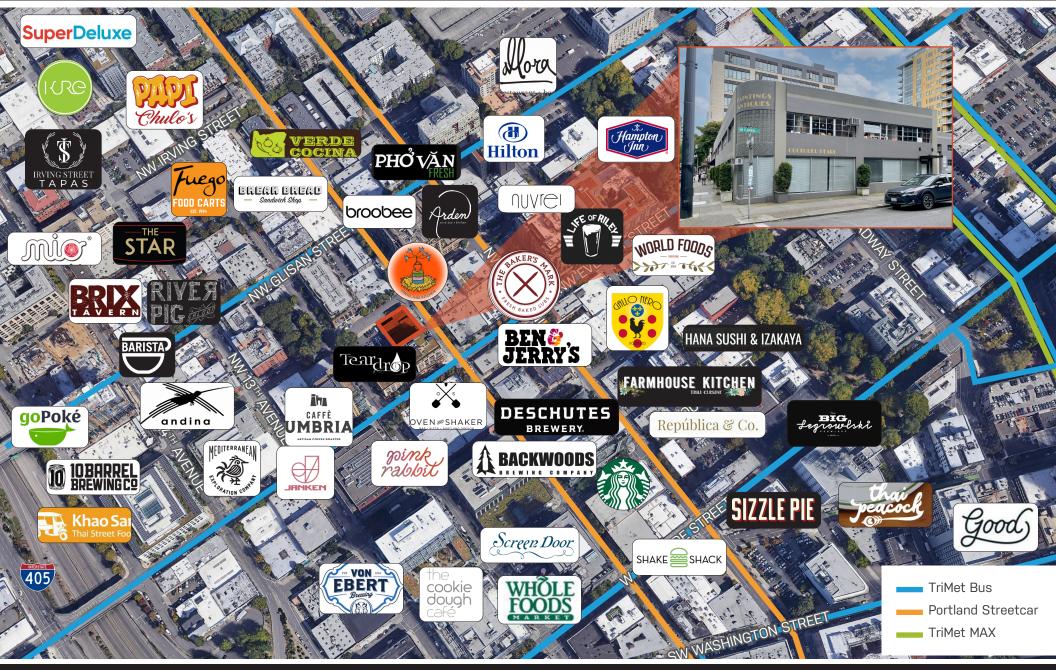

# PROPERTY HIGHLIGHTS

CHARMING ART DECO INSPIRED BUILDING

FLEXIBLE DEAL TERMS

RESERVED, ON-SITE PARKING AVAILABLE

ON-SITE STORAGE AVAILABLE

EXCELLENT PROXIMITY TO RESTAURANTS, BARS, ENTERTAINMENT AND SHOPPING

# EXCELLENT LOCATION PEARL DISTRICT

No warranty or representation, express or implied, is made as to the accuracy of the information contained herein, and same is submitted subject ge of price, rental or other conditions, withdrawal without notice, and to any special listing condition imposed by our principals.