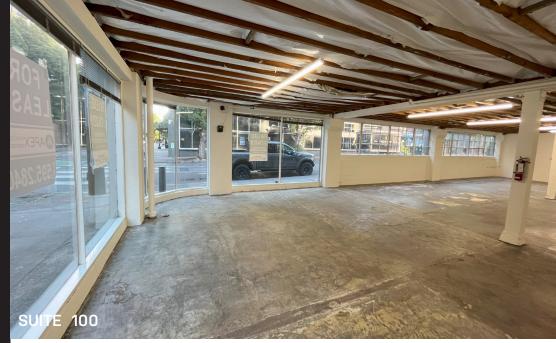

## AVAILABLE

SUITE 100: ± 3,000 RSF OFFICE / RETAIL

OPEN LAYOUT WITH BUILT-OUT WORKSPACES & RESTROOM

PRIME STREET FRONTAGE & VISIBILITY

AT GRADE LOADING RIGHT INTO SPACE

GREAT NATURAL LIGHT ON 2 SIDES

SUITE 200: ± 940 RSF OFFICE