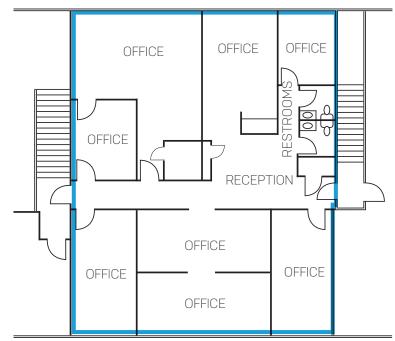

GREAT BUILD-OUT WITH KITCHENETTE, MULTIPLE WORKSPACES AND PRIVATE RESTROOM

MOVE-IN READY BUILD-OUT WITH MULTIPLE WORKSPACES AND PRIVATE RESTROOMS

### SUITE 201