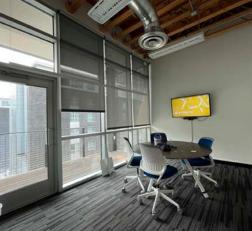

#### SUITE 500: ± 9,300 RSF

- » Sublease expires 3/31/2025
- » Asking Rate: \$24.00 / RSF, Full Service
- » Open collaborative layout with multiple conference rooms and offices
- » Large kitchenett and breakroom
- » 3 outdoor decks
- » Plug & play opportunity

#### **BUILDING CHARACTER**

- » Exposed timber beams throughout every suite
- » On-site showers & bike storage
- » Building extensively remodeled in 2009 / 2010
- » LEED Gold certification
- » Located on the North Park Blocks across from PNCA