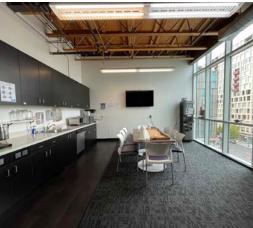

#### SUITE 500: ± 9,300 RSF

- » Sublease expires 3/31/2025
- » Asking Rate: \$24.00 / RSF, Full Service
- » Open collaborative layout with multiple conference rooms and offices
- » Large kitchenett and breakroom
- » 3 outdoor decks
- » Plug & play opportunity