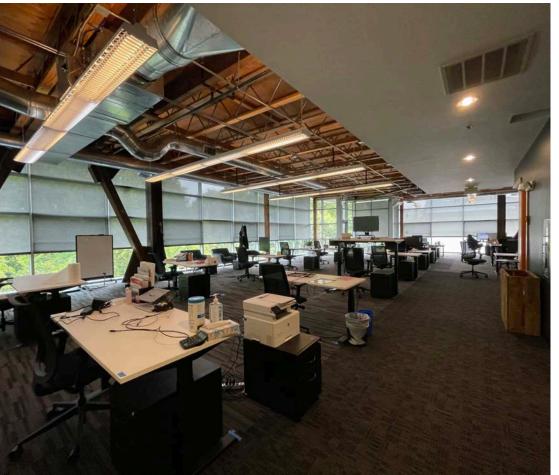

#### SUITE 500: ± 9,300 RSF

- » Sublease expires 3/31/2025
- » Asking Rate: \$24.00 / RSF, Full Service
- » Open collaborative layout with multiple conference rooms and offices
- » Large kitchenett and breakroom
- » 3 outdoor decks
- » Plug & play opportunity

#### **BUILDING CHARACTER**

- » Exposed timber beams throughout every suite
- » On-site showers & bike storage
- » Building extensively remodeled in 2009 / 2010
- » LEED Gold certification
- » Located on the North Park Blocks across from PNCA