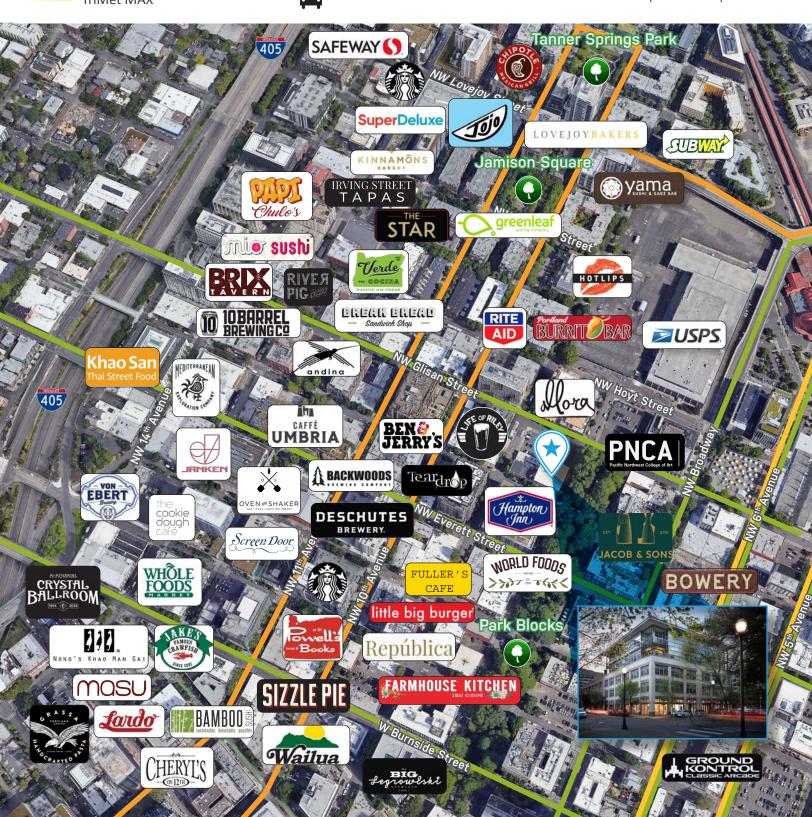

## PEARL DISTRICT LOCATION

WALK SCORE 99 - Walker's Paradise - Daily errands do not require a car

BIKE SCORE 97 - Biker's Paradise - Flat as a pancake, excellent bike lanes

TRANSIT SCORE 97 - Rider's Paradise - World class public transportation