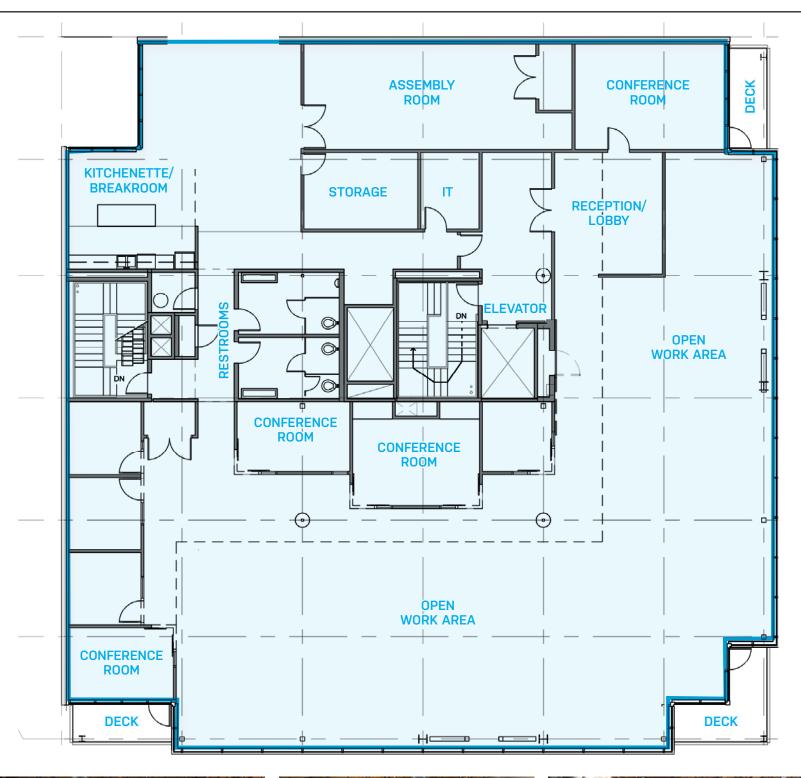

#### SUITE 500: ± 9,300 RSF

- » Sublease expires 3/31/2025
- » Asking Rate: \$24.00 / RSF, Full Service
- » Open collaborative layout with multiple conference rooms and offices
- » Large kitchenett and breakroom
- » 3 outdoor decks
- » Plug & play opportunity