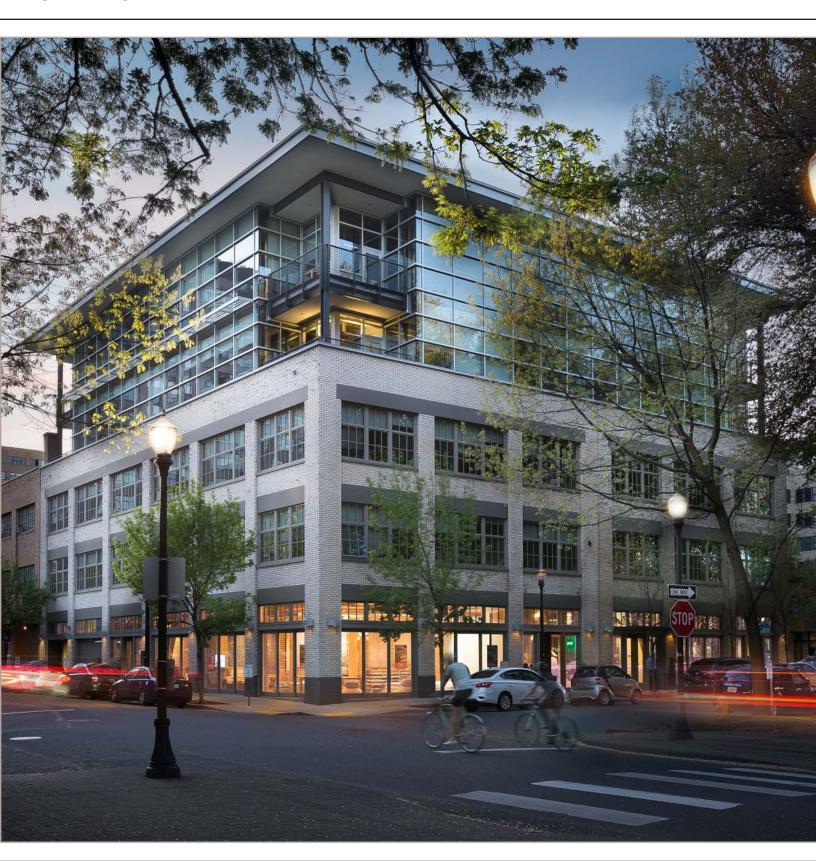

## GENERAL AUTOMOTIVE BUILDING

# GREAT CREATIVE OFFICE SPACE FOR SUBLEASE

411 NW Park Ave, Portland, OR 97209

### GENERAL AUTOMOTIVE BUILDING

#### **BUILDING CHARACTER**

- » Exposed timber beams throughout every suite
- » On-site showers & bike storage
- » Building extensively remodeled in 2009 / 2010
- » LEED Gold certification
- » Located on the North Park Blocks across from PNCA

## PEARL DISTRICT LOCATION

WALK SCORE 99 - Walker's Paradise - Daily errands do not require a car

BIKE SCORE 97 - Biker's Paradise - Flat as a pancake, excellent bike lanes

TRANSIT SCORE 97 - Rider's Paradise - World class public transportation