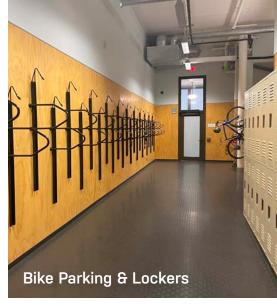

## Loyalty Building

Historic charm with upgraded spaces, modern finishes, polished concrete floors and frameless glass conference rooms

High ceilings and great natural light

Convenient downtown location

Bike storage with showers and lockers