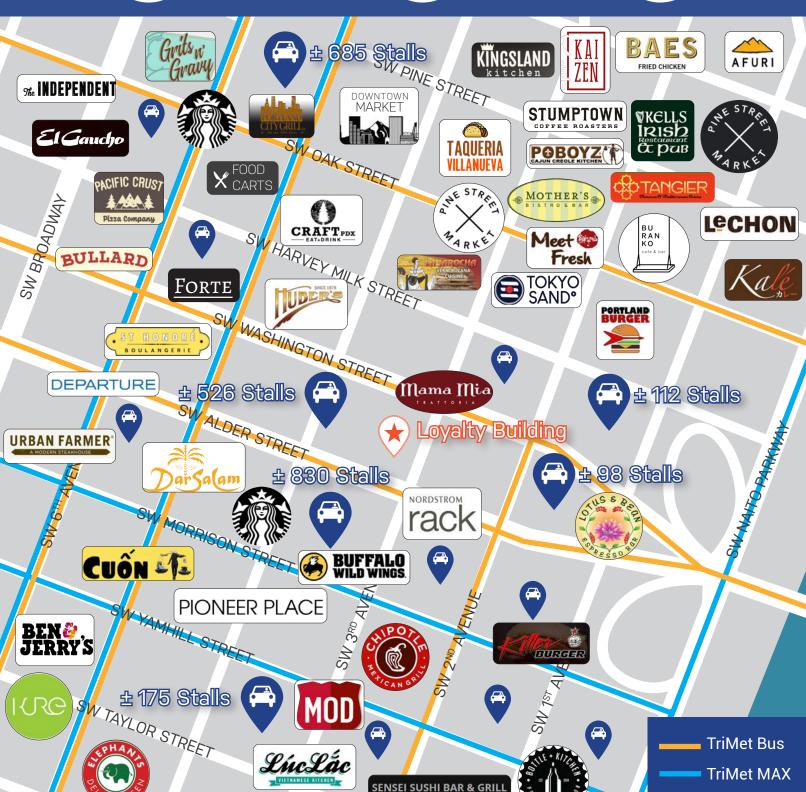

## Loyalty Building

Historic charm with upgraded spaces, modern finishes, polished concrete floors and frameless glass conference rooms

High ceilings and great natural light

Convenient downtown location

Bike storage with showers and lockers

## Central Downtown Location

Ample Surface Lots, Parking Garages & Street Parking

Excellent Public Transit Access

Countless Restaurants, Food Carts, Bars & Cafes