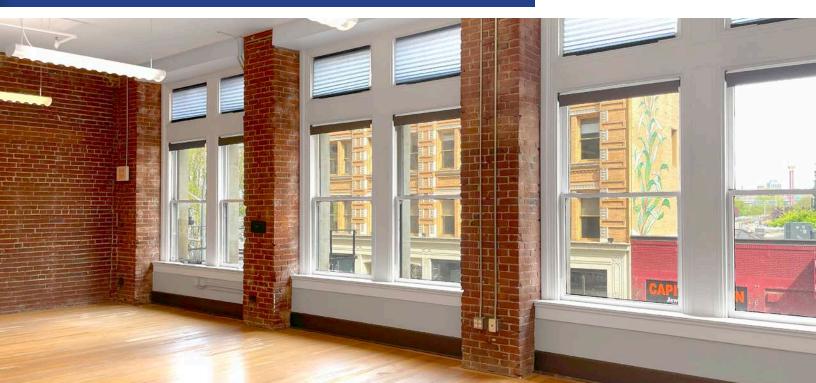

## Hamilton Building

Historic charm with upgraded spaces, modern finishes and frameless glass conference rooms

Beautiful exposed brick and hardwood floors

High ceilings and great natural light

Convenient downtown location