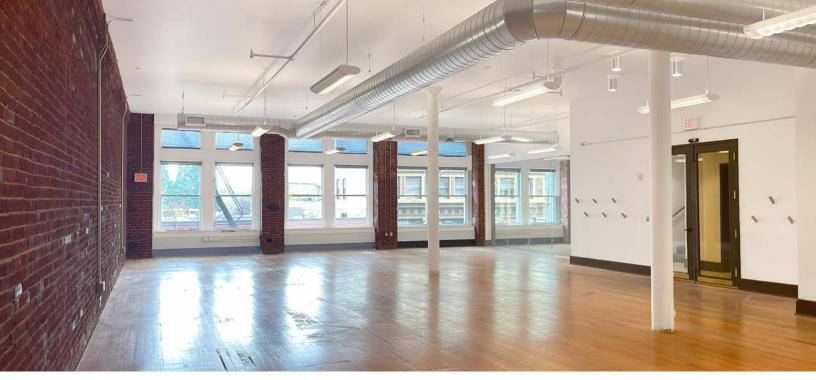

## Hamilton Building

Historic charm with upgraded spaces, modern finishes and frameless glass conference rooms

Beautiful exposed brick and hardwood floors

High ceilings and great natural light

Convenient downtown location