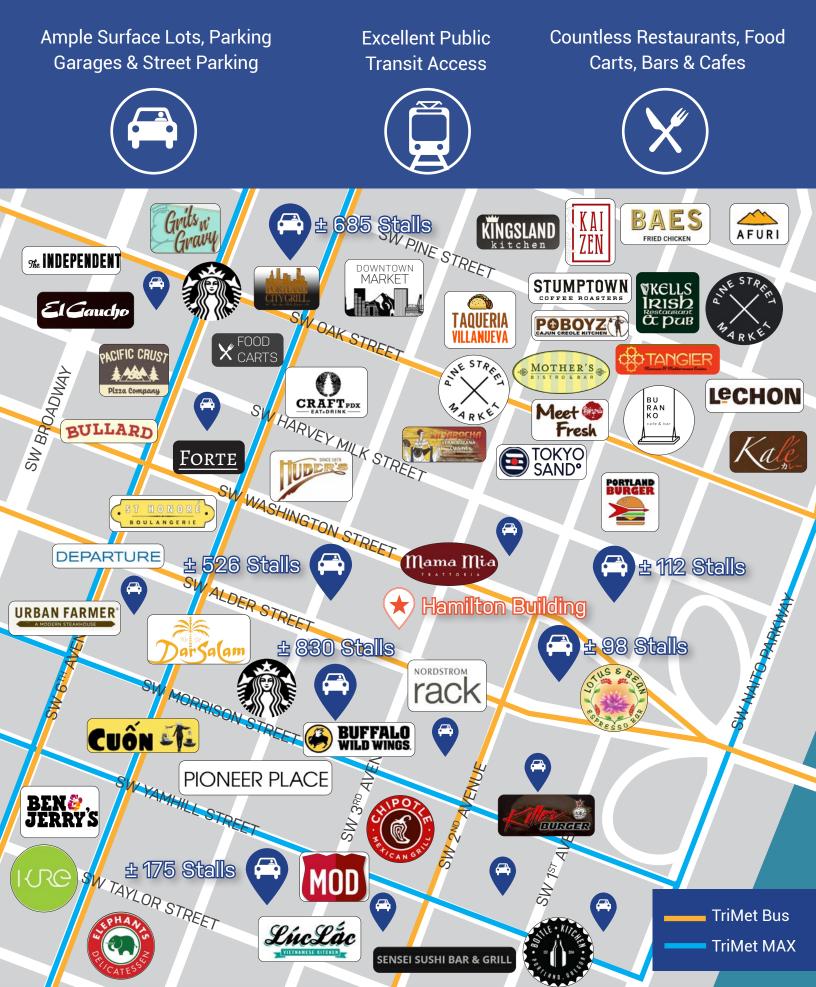

204

Image source CoStar

Apex Real Estate Partners 415 NW 11<sup>th</sup> Avenue, Portland, OR 97209 p. 503.595.2840 / www.apexcre.com

Brendan Smith 503.595.2848 Brendan@apexcre.com



## Hamilton Building



Historic charm with upgraded spaces, modern finishes and frameless glass conference rooms

Beautiful exposed brick and hardwood floors

High ceilings and great natural light

Convenient downtown location

Bike storage with showers and lockers

24/7 secured building access

**Energy Star rated** 

Flexible lease terms available











## Available

| Suite 100: | ± 495 SF   |
|------------|------------|
| Suite 200: | ± 4,224 SF |
| Suite 300: | ± 4,203 SF |
| Suite 500: | ± 2,875 SF |
| Suite 525: | ± 245 SF   |
| Suite 550: | ± 596 SF   |





## **Central Downtown Location**