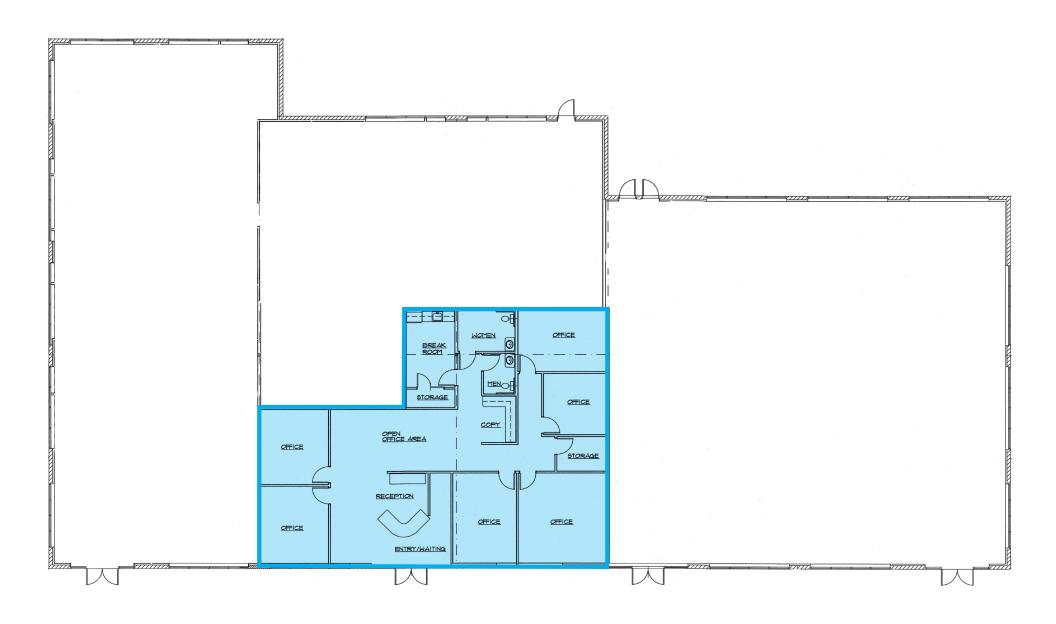

## FLOOR PLAN

## EXCELLENT VANCOUVER CLASS A OFFICE

Suite 107: ± 2,625 RSF

\$25.00 / RSF NNN

Available 2/1/2024

I-5 frontage pylon signage available

± 4.00 / 1,000 SF parking ratio

Great highway and public transportation access