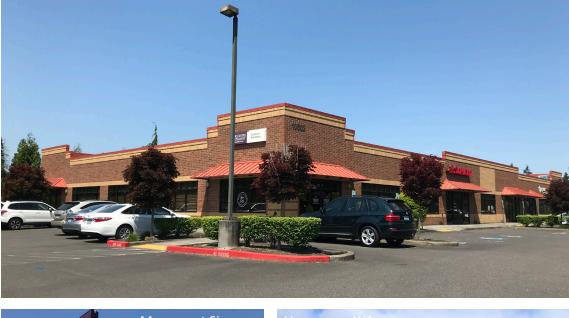

## EXCELLENT VANCOUVER CLASS A OFFICE

Suite 107: ± 2,625 RSF

\$25.00 / RSF NNN

Available 2/1/2024

I-5 frontage pylon signage available

± 4.00 / 1,000 SF parking ratio

Great highway and public transportation access

## **EXCELLENT LOCATION**

10002 NE 13th Avenue is located in the Hazel Dell submarket of Vancouver, WA, just 12 miles north of Portland's Central Business District along the I-5 corridor. Vancouver represents the fastest growing county in the Portland Metro Area and the 3rd fastest growing county in the State of Washington. The subject property is located on 99th Street and benefits from average daily traffic counts of approximately 30,000 vehicles.