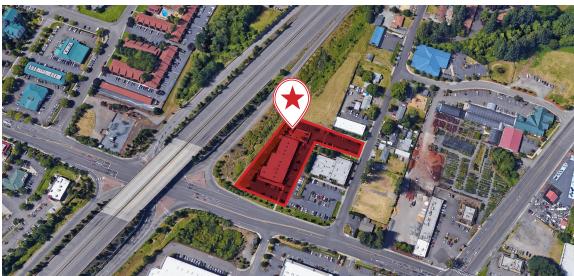

## **EXCELLENT LOCATION**

10002 NE 13th Avenue is located in the Hazel Dell submarket of Vancouver, WA, just 12 miles north of Portland's Central Business District along the I-5 corridor. Vancouver represents the fastest growing county in the Portland Metro Area and the 3rd fastest growing county in the State of Washington. The subject property is located on 99th Street and benefits from average daily traffic counts of approximately 30,000 vehicles.