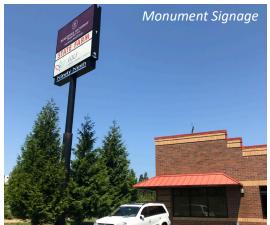

## EXCELLENT VANCOUVER CLASS A OFFICE

Suite 107: ± 2,625 RSF

\$25.00 / RSF NNN

Available 2/1/2024

I-5 frontage pylon signage available

± 4.00 / 1,000 SF parking ratio

Great highway and public transportation access