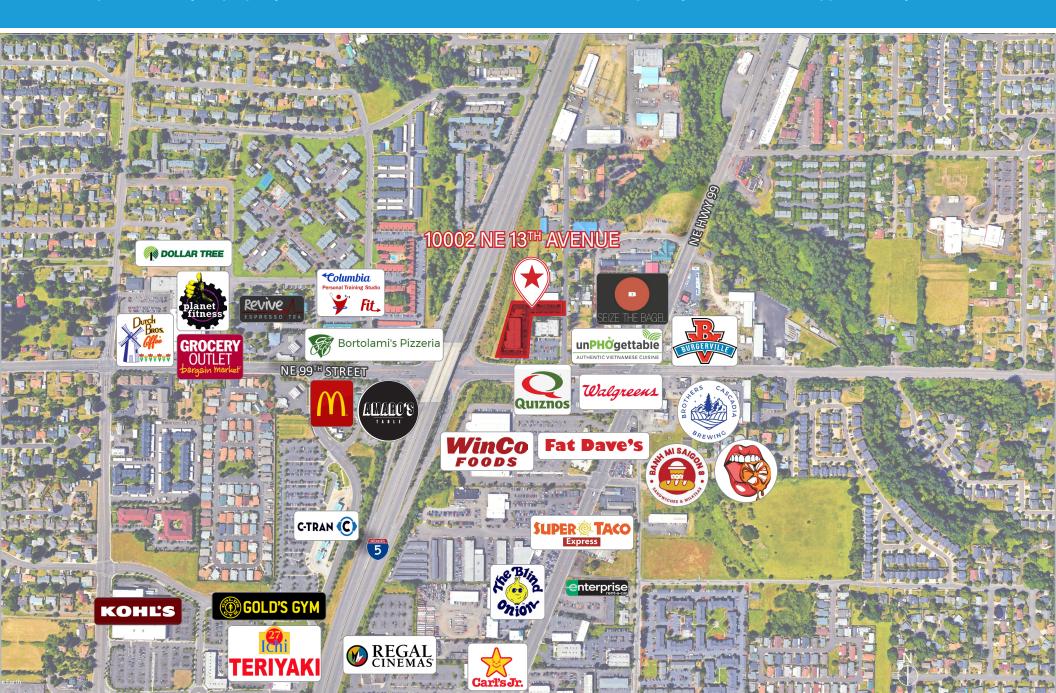

## **EXCELLENT LOCATION**

10002 NE 13th Avenue is located in the Hazel Dell submarket of Vancouver, WA, just 12 miles north of Portland's Central Business District along the I-5 corridor. Vancouver represents the fastest growing county in the Portland Metro Area and the 3rd fastest growing county in the State of Washington. The subject property is located on 99th Street and benefits from average daily traffic counts of approximately 30,000 vehicles.