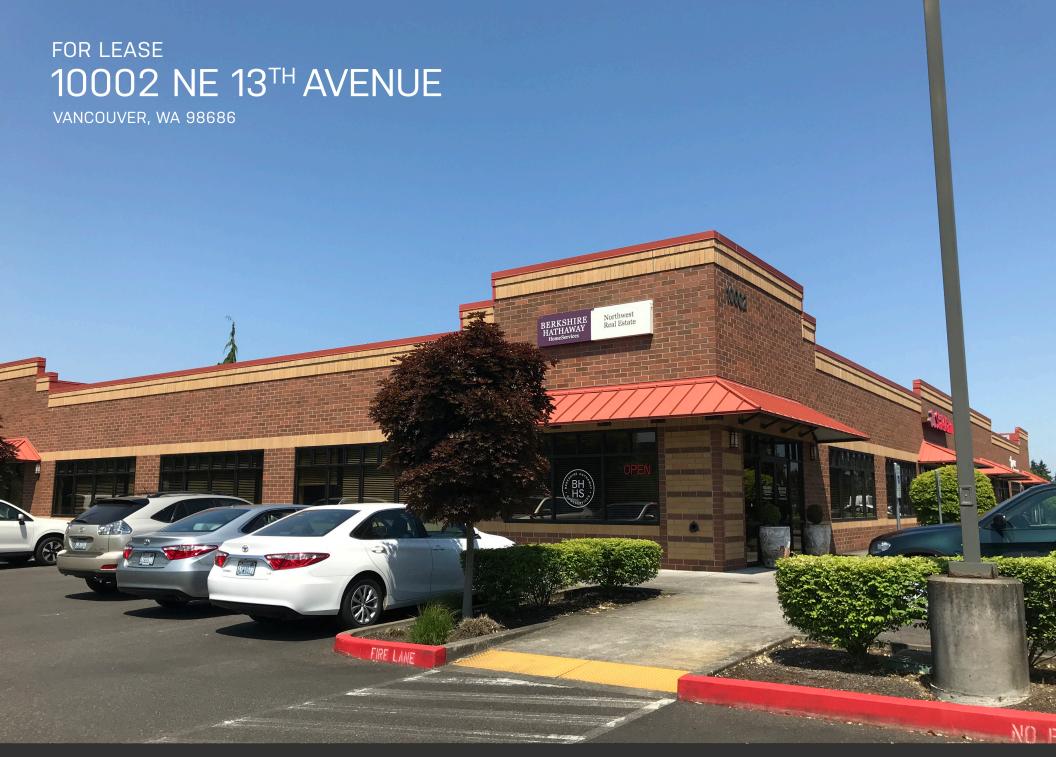

## EXCELLENT VANCOUVER CLASS A OFFICE

Suite 107: ± 2,625 RSF

\$25.00 / RSF NNN

Available 2/1/2024

I-5 frontage pylon signage available

± 4.00 / 1,000 SF parking ratio

Great highway and public transportation access

## **EXCELLENT LOCATION**

10002 NE 13th Avenue is located in the Hazel Dell submarket of Vancouver, WA, just 12 miles north of Portland's Central Business District along the I-5 corridor. Vancouver represents the fastest growing county in the Portland Metro Area and the 3rd fastest growing county in the State of Washington. The subject property is located on 99th Street and benefits from average daily traffic counts of approximately 30,000 vehicles.