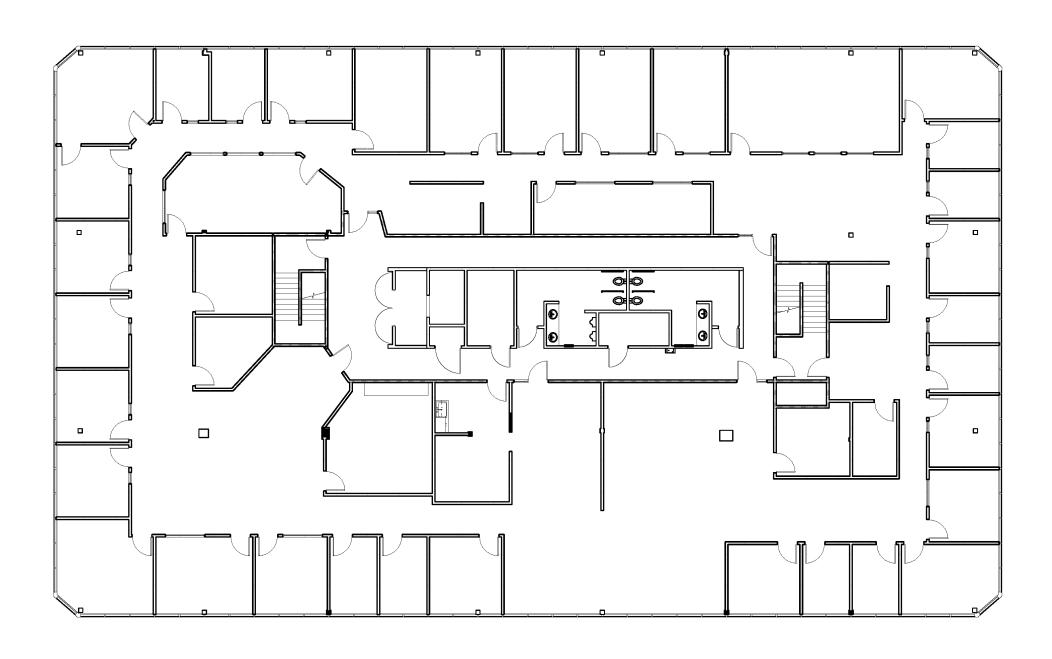

## For Lease

Address: 6600 SW 92<sup>nd</sup> Ave, Portland, OR 97222

Available: 3<sup>rd</sup> Floor: ± 2,000 - 13,500 RSF

Parking: ± 153 parking stalls (± 4.37/1,000 SF)

\$27.00/RSF Full Service Rates: