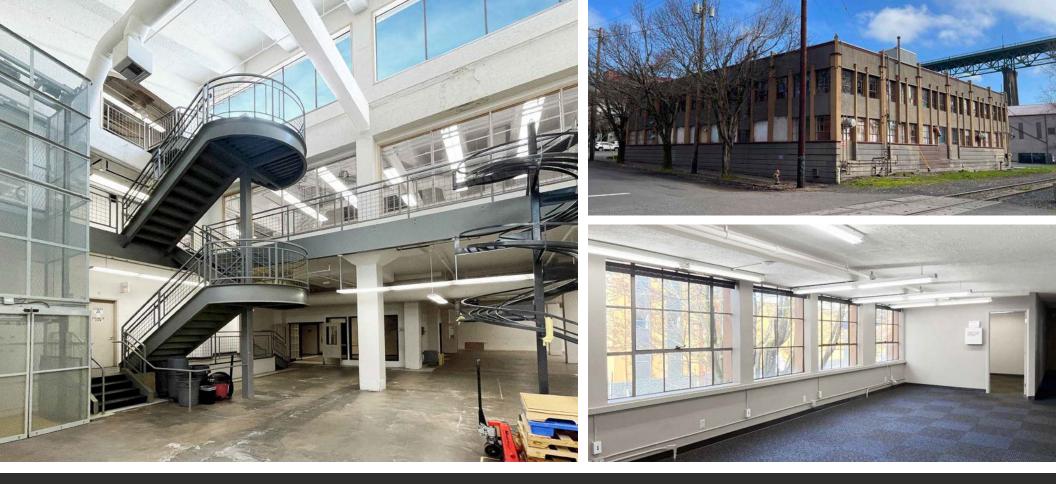

### FOR LEASE

- Total available ± 23,650 SF
  - Lower floor ± 10,000 SF
  - Main floor ± 9,250 SF
  - Second floor ± 4,400 SF

Industrial manufacturing building with upper level office

Ideal for food production and distribution

- 1 large freight elevator & 1 small freight elevator
- Land size ± 40,000 SF / ± 0.92 AC
  - EG1 General Employment 1 zoning
- 2 loading docks

Excellent parking with ± 56 surface stalls

Great location in St. Johns within walking distance to countless amenities

### LOWER FLOOR

The lower floor provides excellent space for research and development, along with rooms designated for shipping, production, and manufacturing activities. The expansive atrium instills the space with a sense of openness, ensuring ample sunlight permeates the space, eliminating any typical basement feel.