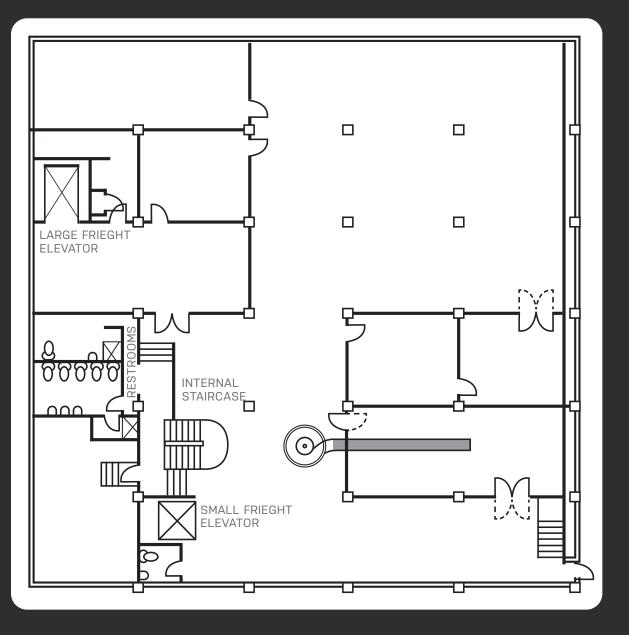

## SECOND FLOOR

The office and meeting space on the second floor are designed to accommodate users' needs. Numerous windows, including interior glass lines facing the expansive atrium, facilitate the flow of natural light. This workspace is ideal for flexible users seeking move-in ready facilities.