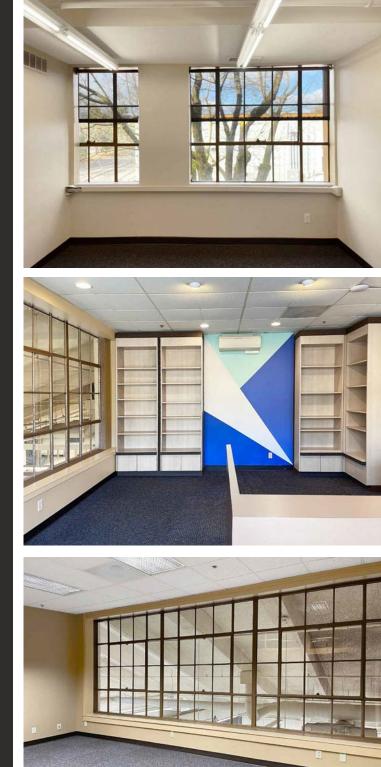

## SECOND FLOOR

The office and meeting space on the second floor are designed to accommodate users' needs. Numerous windows, including interior glass lines facing the expansive atrium, facilitate the flow of natural light. This workspace is ideal for flexible users seeking move-in ready facilities.