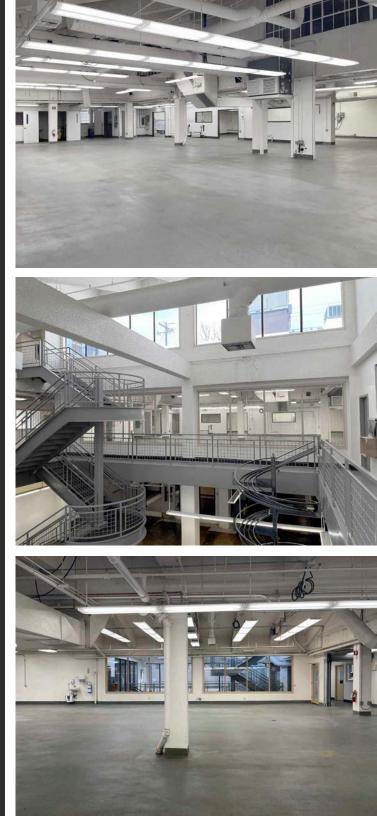

### LOWER FLOOR

The lower floor provides excellent space for research and development, along with rooms designated for shipping, production, and manufacturing activities. The expansive atrium instills the space with a sense of openness, ensuring ample sunlight permeates the space, eliminating any typical basement feel.

#### MAIN FLOOR

The main floor provides several research and development areas encircling a spacious, open industrial zone. The central atrium fosters an expansive ambiance and fills the entire floor with abundant sunlight.