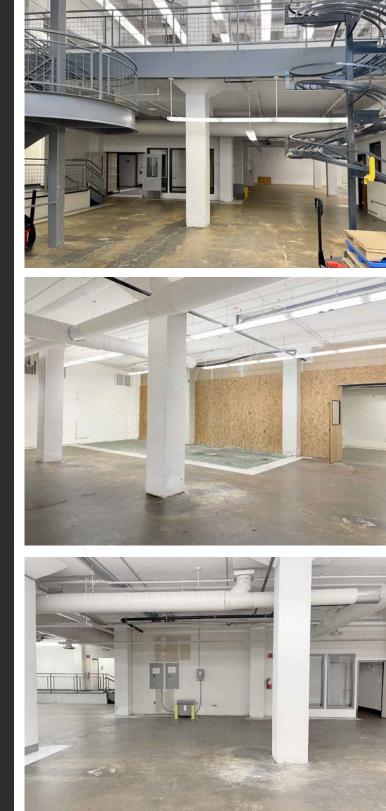

### LOWER FLOOR

The lower floor provides excellent space for research and development, along with rooms designated for shipping, production, and manufacturing activities. The expansive atrium instills the space with a sense of openness, ensuring ample sunlight permeates the space, eliminating any typical basement feel.

#### MAIN FLOOR

The main floor provides several research and development areas encircling a spacious, open industrial zone. The central atrium fosters an expansive ambiance and fills the entire floor with abundant sunlight.