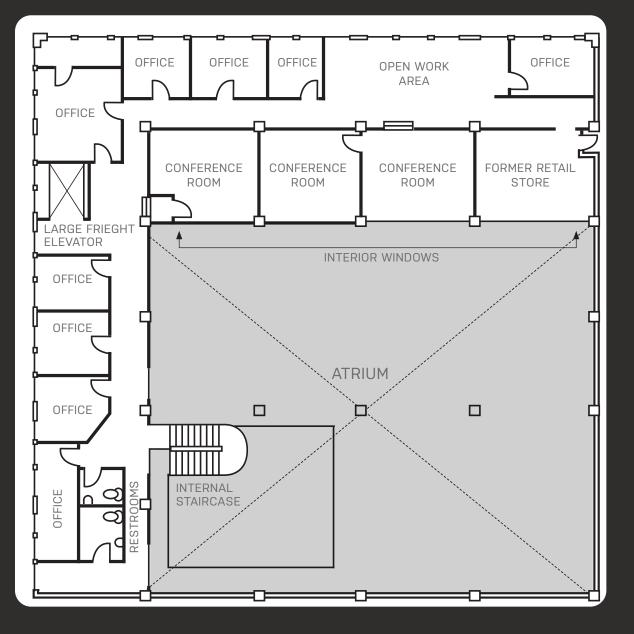

## SECOND FLOOR

The office and meeting space on the second floor are designed to accommodate users' needs. Numerous windows, including interior glass lines facing the expansive atrium, facilitate the flow of natural light. This workspace is ideal for flexible users seeking move-in ready facilities.