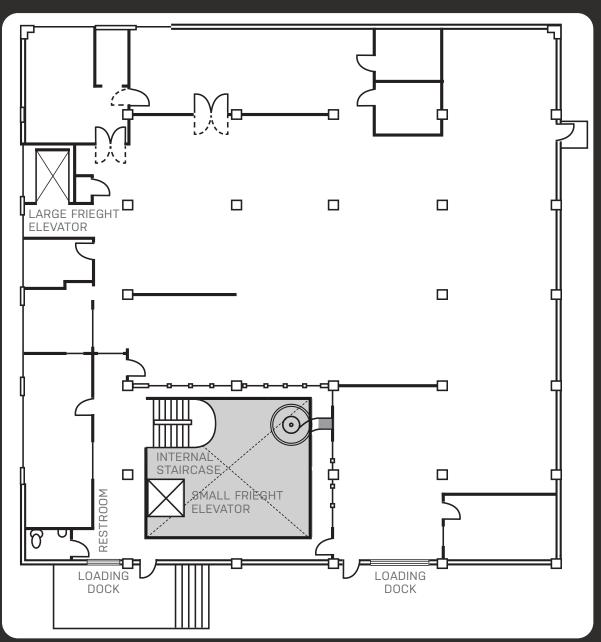

### LOWER FLOOR

The lower floor provides excellent space for research and development, along with rooms designated for shipping, production, and manufacturing activities. The expansive atrium instills the space with a sense of openness, ensuring ample sunlight permeates the space, eliminating any typical basement feel.