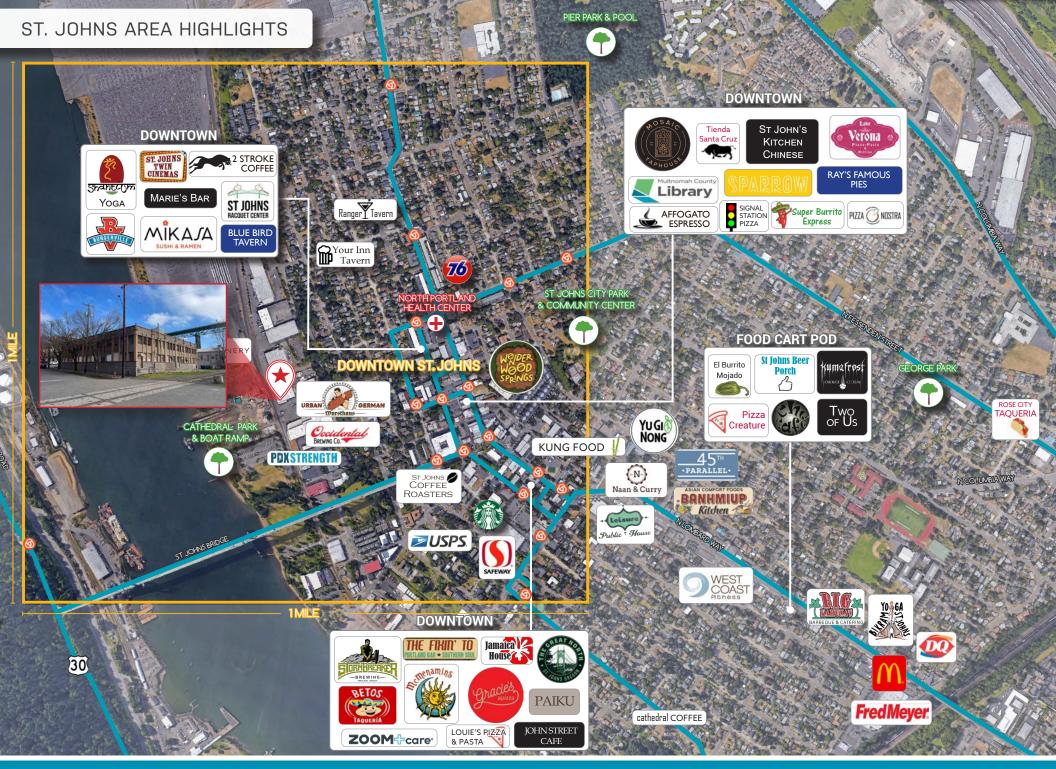

- 1 large freight elevator & 1 small freight elevator
- Land size ± 40,000 SF / ± 0.92 AC
  - EG1 General Employment 1 zoning
- 2 loading docks

Excellent parking with ± 56 surface stalls

Great location in St. Johns within walking distance to countless amenities