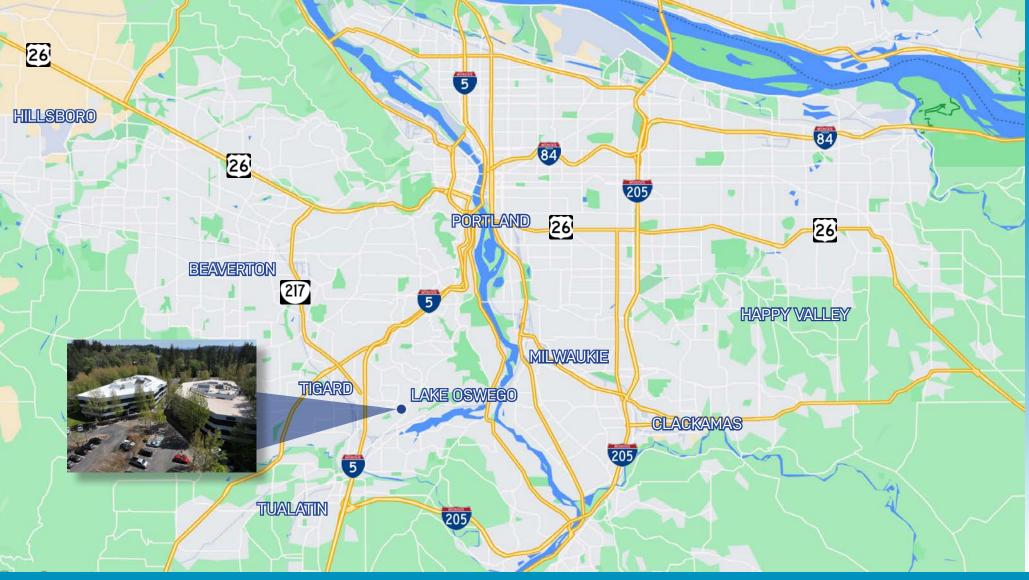

### Kruse Way Plaza I & II

Kruse Way Plaza I & II stand in a coveted corner of Kruse Way within the Portland Metro area. Nestled amidst lush trees, the property boasts a tranquil setting while being seamlessly integrated into the office park campus. With abundant parking and convenient proximity to TriMet transportation system, Kruse Way, Highway 217, and I-5, it provides effortless accessibility from all corners of the Portland Metro region.

### Prime Connectivity

Kruse Way boasts exceptional accessibility with its strategic location near major highways, providing seamless connections throughout the Portland Metro area, Vancouver, and convenient access to Portland International Airport. Its prime positioning offers unparalleled convenience for commuters and travelers alike, making it a highly sought-after hub in the region.