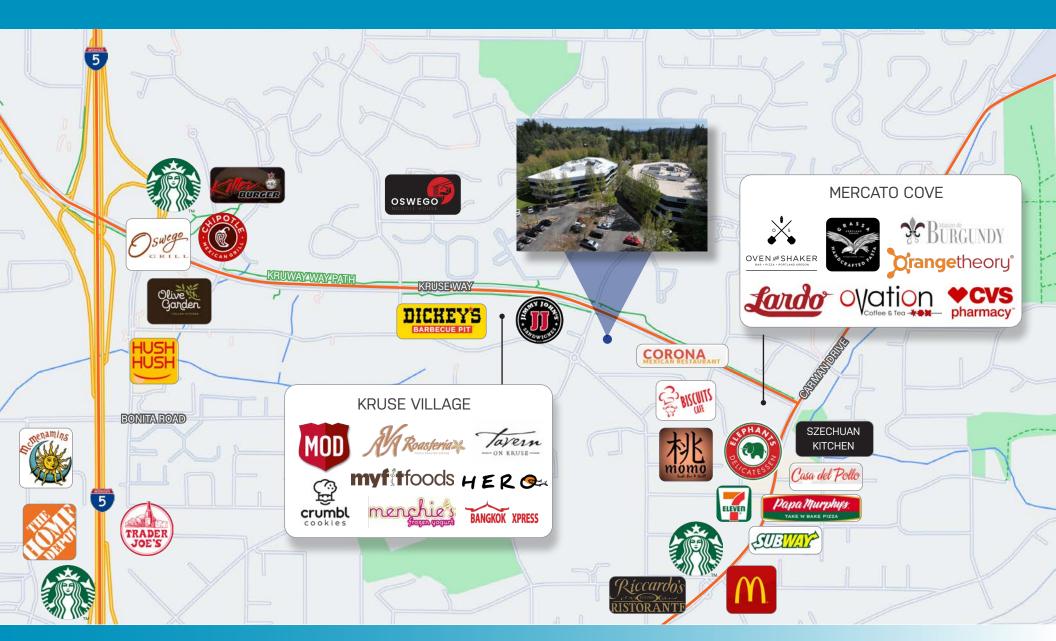

## **Countless Amenities within Minutes**

Kruse Way Plaza I & II are conveniently located just moments from a wealth of amenities, including Kruse Village and Mercato Grove. This prime location makes it perfect for grabbing lunch or enjoying an after-work happy hour. Nestled amidst wooded surroundings, the area boasts fantastic walking and biking trails like the Kruse Way Path, providing a tranquil retreat just a short distance from Kruse Way Plaza I & II—ideal for a refreshing work break.